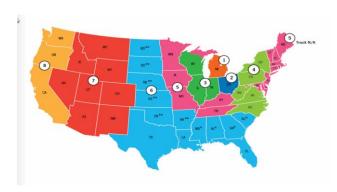

Freight Rates and Shipping Program Summer/Fall 2025 (Ship weeks 16-37, 2025)

## Half and Standard Box Rates - UPS or FedEx 1 and 2 Day Service

|             | FedEx 1 Day Service (Zone 1<br>Shipped FedEx 1 Day Ground) | FedEx 1 Day Service (Zone 1 Shipped<br>FedEx 1 Day Ground) | FedEx 2 Day Service                 | FedEx 2 Day Service                      |
|-------------|------------------------------------------------------------|------------------------------------------------------------|-------------------------------------|------------------------------------------|
| Zone        | Half Box: (6) Split 51 Trays or (2)                        | Standard Box: (12) Split 51 Trays or (4)                   | Half Box: (6) Split 51 Trays or (2) | Standard Box: (12) Split 51 Trays or (4) |
|             | Mega50, 1801 or (3) 288 Trays                              | Mega50, 1801 or (6) 288 Trays                              | Mega50, 1801 or (3) 288 Trays       | Mega50, 1801 or (6) 288 Trays            |
| 1           | NA                                                         | NA                                                         | NA                                  | NA                                       |
| 2           | \$42.25                                                    | \$65.15                                                    | \$35.50                             | \$60.70                                  |
| 3           | \$44.95                                                    | \$65.15                                                    | \$36.20                             | \$61.25                                  |
| 4           | \$71.85                                                    | \$99.10                                                    | \$57.30                             | \$86.70                                  |
| 5           | \$76.65                                                    | \$99.50                                                    | \$60.05                             | \$94.15                                  |
| 6           | \$80.00                                                    | \$124.95                                                   | \$73.15                             | \$121.70                                 |
| 7           | \$87.80                                                    | \$137.20                                                   | \$84.40                             | \$135.10                                 |
| 8           | \$90.80                                                    | \$140.50                                                   | \$87.60                             | \$137.50                                 |
| 9 - AK & HI | N/A                                                        | N/A                                                        | \$90.00                             | \$150.00                                 |

## Master Box and Extended Master Box Rates - LTL Freight Service

|      | FedEx Freight Service                         | FedEx Freight Service              | FedEx Freight Service                                   | FedEx Freight Service                     |
|------|-----------------------------------------------|------------------------------------|---------------------------------------------------------|-------------------------------------------|
| Zone | Master Box: (13-24) Mega50, 1801 or 288 Trays | Master Box: (37-65) Split 51 Trays | Extended Master Box: (25+) Mega50,<br>1801 or 288 Trays | Extended Master Box: (66+) Split 51 Trays |
| 1    | \$11.30                                       | \$4.05                             | \$9.70                                                  | \$3.70                                    |
| 2    | \$12.20                                       | \$4.40                             | \$11.20                                                 | \$4.15                                    |
| 3    | \$12.20                                       | \$4.40                             | \$11.20                                                 | \$4.15                                    |
| 4    | \$14.75                                       | \$5.25                             | \$13.55                                                 | \$5.05                                    |
| 5    | \$16.40                                       | \$5.90                             | \$15.65                                                 | \$5.40                                    |
| 6    | \$16.90                                       | \$6.05                             | \$16.00                                                 | \$5.75                                    |
| 7    | \$22.70                                       | \$8.00                             | \$20.00                                                 | \$7.05                                    |
| 8    | \$27.30                                       | \$10.50                            | \$24.35                                                 | \$9.20                                    |
| 9    | NA                                            | NA                                 | NA                                                      | NA                                        |