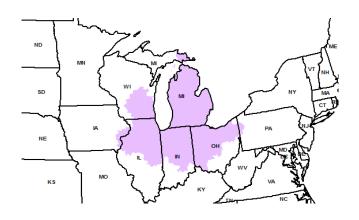

## Half and Standard Box Rates - UPS or FedEx 1 Day Ground

|                  | FedEx 1 Day Ground                  | FedEx 1 Day Ground                       |
|------------------|-------------------------------------|------------------------------------------|
| Zone             | Half Box: (6) Split 51 Trays or (2) | Standard Box: (12) Split 51 Trays or (4) |
| zone             | Mega50, 1801 or (3) 288 Trays.      | Mega50, 1801 or (6) 288 Trays            |
| 1                | \$26.00                             | \$52.25                                  |
| 2 (Select Areas) | \$26.00                             | \$52.25                                  |
| 3 (Select Areas) | \$26.00                             | \$52.25                                  |

MYP Customer service will book all orders in these zones unless otherwise noted on order.

Rates based per box, not by tray.

Order deadline is 6:00 AM Friday EST prior to ship week.

Spot Orders: Orders received between Friday 6:00 AM and Friday 5:00 PM prior to ship week. Spot Orders will be shipped as a separate order and cannot be combined with regular orders.